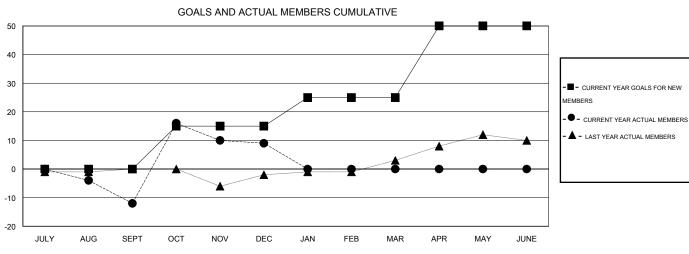

## **LOCATION ESTONIA**

GMT CA 4

|               |                  | Clubs             |                  |                  | Members               |                    |                                     |                    |                  |  |
|---------------|------------------|-------------------|------------------|------------------|-----------------------|--------------------|-------------------------------------|--------------------|------------------|--|
|               | RESUL            | LTS FOR 2016-2017 |                  |                  | RESULTS FOR 2016-2017 |                    |                                     |                    |                  |  |
| QUARTER       | NEW CLUB<br>GOAL | NEW CLUBS         | DROPPED<br>CLUBS | NET<br>GAIN/LOSS | QUARTER               | NEW MEMBER<br>GOAL | CHARTER AND<br>NEW MEMBERS<br>ADDED | DROPPED<br>MEMBERS | NET<br>GAIN/LOSS |  |
| JULY/AUG/SEPT | 0                | 0                 | 0                | 0                | JULY/AUG/SEPT         | 0                  | 4                                   | 16                 | -12              |  |
| OCT/NOV/DEC   | 1                | 1                 | 0                | 1                | OCT/NOV/DEC           | 15                 | 54                                  | 33                 | 21               |  |
| JAN/FEB/MAR   | 0                | 0                 | 0                | 0                | JAN/FEB/MAR           | 10                 | 0                                   | 0                  | 0                |  |
| APR/MAY/JUNE  | 1                | 0                 | 0                | 0                | APR/MAY/JUNE          | 25                 | 0                                   | 0                  | 0                |  |